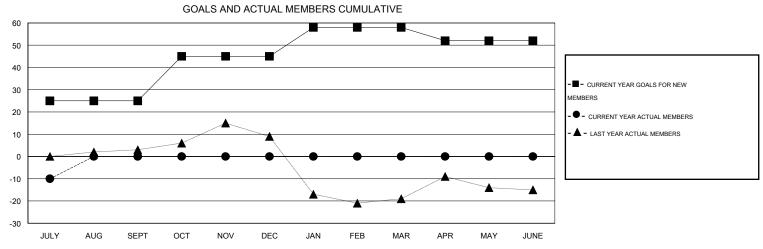

## LOCATION MICHIGAN

GMT CA 1

| Clubs         |                  |                     |                            |                             | Members               |                    |                            |                              |                             |  |
|---------------|------------------|---------------------|----------------------------|-----------------------------|-----------------------|--------------------|----------------------------|------------------------------|-----------------------------|--|
|               | RESU             | LTS FOR 2014-2015   |                            |                             | RESULTS FOR 2014-2015 |                    |                            |                              |                             |  |
| QUARTER       | NEW CLUB<br>GOAL | ACTUAL NEW<br>CLUBS | ACTUAL<br>DROPPED<br>CLUBS | ACTUAL NET<br>GAIN/<br>LOSS | QUARTER               | NEW MEMBER<br>GOAL | ACTUAL TOTAL MEMBERS ADDED | ACTUAL<br>DROPPED<br>MEMBERS | ACTUAL NET<br>GAIN/<br>LOSS |  |
| JULY/AUG/SEPT | 1                | 0                   | 0                          | 0                           | JULY/AUG/SEPT         | 25                 | 2                          | 12                           | -10                         |  |
| OCT/NOV/DEC   | 1                | 0                   | 0                          | 0                           | OCT/NOV/DEC           | 20                 | 0                          | 0                            | 0                           |  |
| JAN/FEB/MAR   | 0                | 0                   | 0                          | 0                           | JAN/FEB/MAR           | 13                 | 0                          | 0                            | 0                           |  |
| APR/MAY/JUNE  | 0                | 0                   | 0                          | 0                           | APR/MAY/JUNE          | -6                 | 0                          | 0                            | 0                           |  |