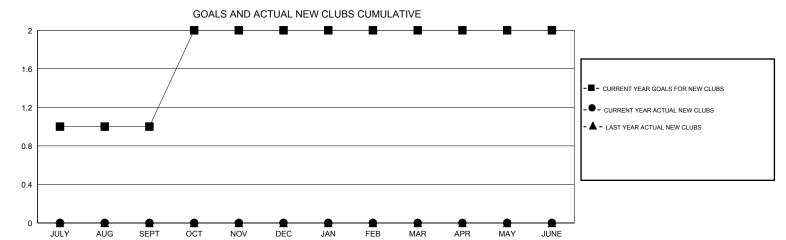

## LOCATION MICHIGAN

GMT CA 1

| Clubs         |                  |                     |                            |                             | Members               |                    |                            |                              |                             |  |
|---------------|------------------|---------------------|----------------------------|-----------------------------|-----------------------|--------------------|----------------------------|------------------------------|-----------------------------|--|
|               | RESU             | LTS FOR 2014-2015   |                            |                             | RESULTS FOR 2014-2015 |                    |                            |                              |                             |  |
| QUARTER       | NEW CLUB<br>GOAL | ACTUAL NEW<br>CLUBS | ACTUAL<br>DROPPED<br>CLUBS | ACTUAL NET<br>GAIN/<br>LOSS | QUARTER               | NEW MEMBER<br>GOAL | ACTUAL TOTAL MEMBERS ADDED | ACTUAL<br>DROPPED<br>MEMBERS | ACTUAL NET<br>GAIN/<br>LOSS |  |
| JULY/AUG/SEPT | 1                | 0                   | 0                          | 0                           | JULY/AUG/SEPT         | 25                 | 2                          | 12                           | -10                         |  |
| OCT/NOV/DEC   | 1                | 0                   | 0                          | 0                           | OCT/NOV/DEC           | 20                 | 0                          | 0                            | 0                           |  |
| JAN/FEB/MAR   | 0                | 0                   | 0                          | 0                           | JAN/FEB/MAR           | 13                 | 0                          | 0                            | 0                           |  |
| APR/MAY/JUNE  | 0                | 0                   | 0                          | 0                           | APR/MAY/JUNE          | -6                 | 0                          | 0                            | 0                           |  |